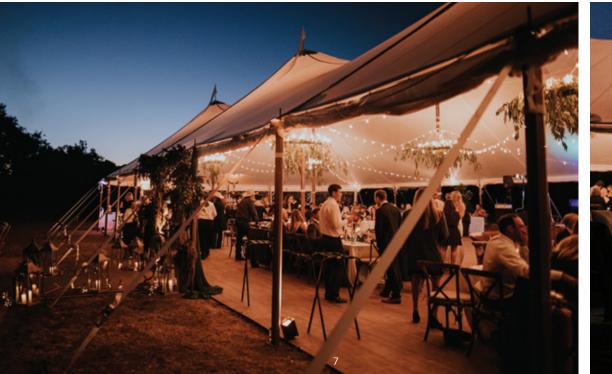

### POPULAR GROOVE SURFACES

EARLY AMERICAN BARN BOARD

GRAY BARN BOARD

PICKLED CEDAR

FLAGSTONE

WHITE STONE

RECLAIMED BRICK

KNOTTY CEDAR