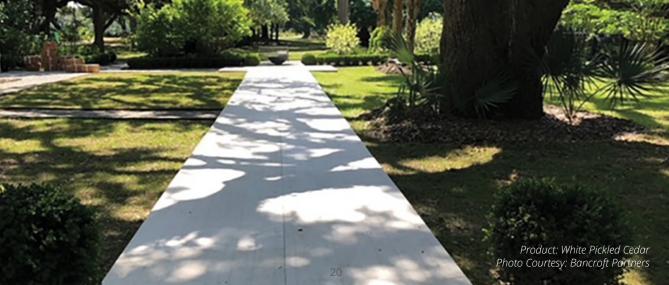

### POPULAR GROOVE SURFACES

EARLY AMERICAN BARN BOARD

GRAY BARN BOARD

PICKLED CEDAR

FLAGSTONE

WHITE STONE

RECLAIMED BRICK

KNOTTY CEDAR