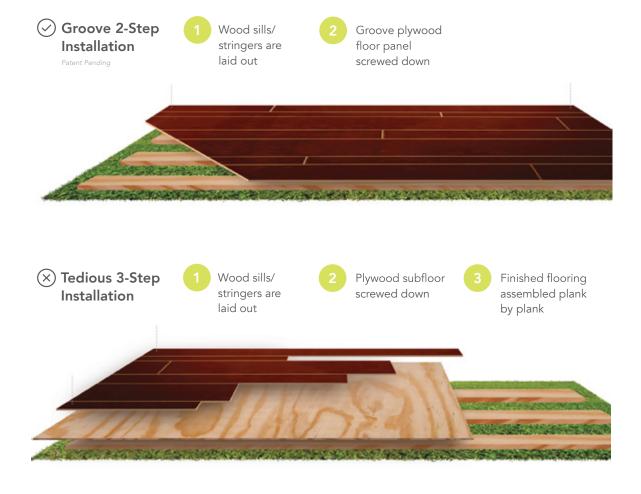

## INSTALLATION PROCESS

#### GROOVE VS. TRADITIONAL

Far easier to install than traditional flooring, our composite panels are designed and engineered for the ultimate combination of aesthetic beauty and functional utility.