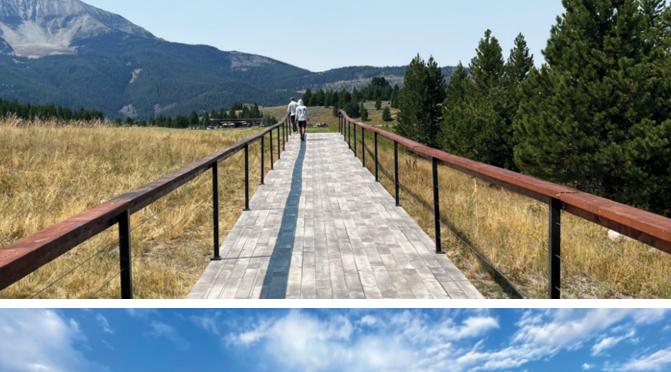

# THE GROOVE EXPERIENCE

Visually stunning surfaces for life's special events and celebrations. Our Groove solution combines a deep appreciation for fine craftsmanship with cutting-edge technology to create customized flooring that delivers timeless beauty and long-term performance, season after season. Share your vision with our experienced design team – the possibilities are endless.

### POPULAR GROOVE SURFACES

EARLY AMERICAN BARN BOARD

GRAY BARN BOARD

PICKLED CEDAR

FLAGSTONE

WHITE STONE

RECLAIMED BRICK

KNOTTY CEDAR