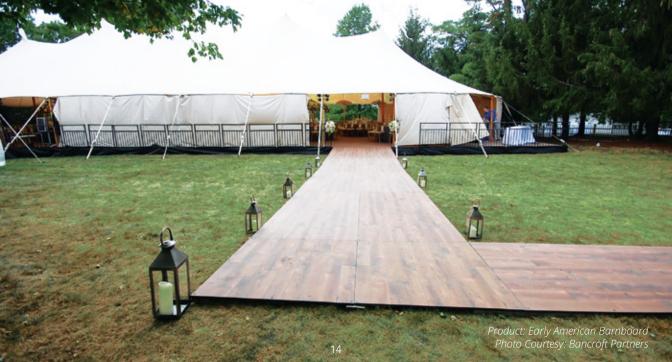

### POPULAR GROOVE SURFACES

EARLY AMERICAN BARN BOARD

GRAY BARN BOARD

PICKLED CEDAR

FLAGSTONE

WHITE STONE

RECLAIMED BRICK

KNOTTY CEDAR