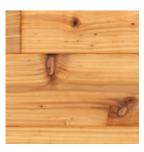

### POPULAR GROOVE SURFACES

EARLY AMERICAN BARN BOARD

GRAY BARN BOARD

PICKLED CEDAR

FLAGSTONE

WHITE STONE

RECLAIMED BRICK

KNOTTY CEDAR