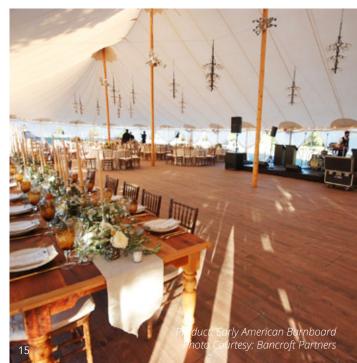

### POPULAR GROOVE SURFACES

EARLY AMERICAN BARN BOARD

GRAY BARN BOARD

PICKLED CEDAR

FLAGSTONE

WHITE STONE

RECLAIMED BRICK

KNOTTY CEDAR