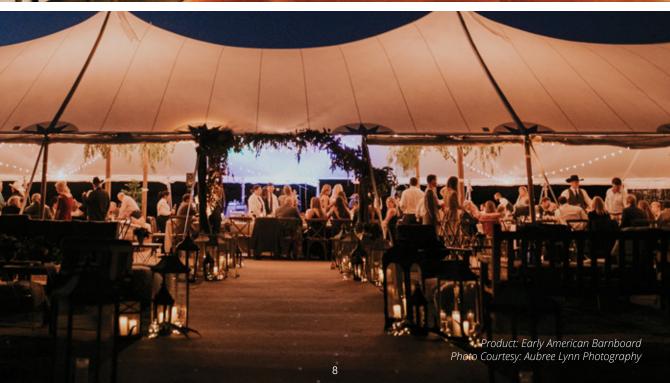

# THE GROOVE EXPERIENCE

Visually stunning surfaces for life's special events and celebrations. Our Groove solution combines a deep appreciation for fine craftsmanship with cutting-edge technology to create customized flooring that delivers timeless beauty and long-term performance, season after season. Share your vision with our experienced design team – the possibilities are endless.

### POPULAR GROOVE SURFACES

EARLY AMERICAN BARN BOARD

GRAY BARN BOARD

PICKLED CEDAR

FLAGSTONE

WHITE STONE

RECLAIMED BRICK

KNOTTY CEDAR