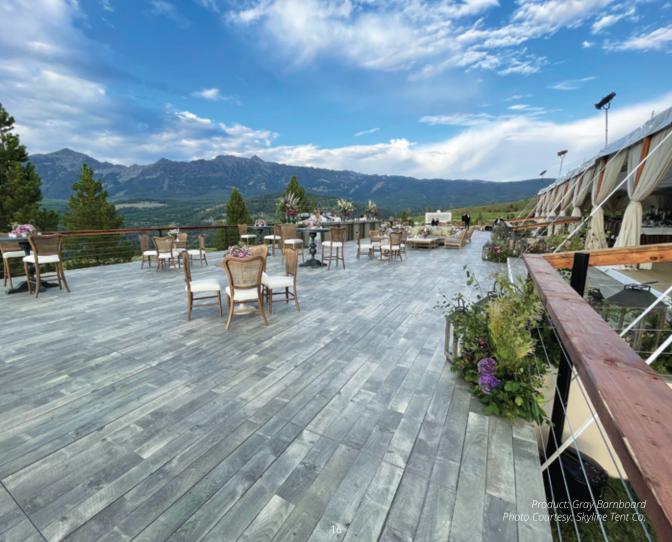

### POPULAR GROOVE SURFACES

EARLY AMERICAN BARN BOARD

GRAY BARN BOARD

PICKLED CEDAR

FLAGSTONE

WHITE STONE

RECLAIMED BRICK

KNOTTY CEDAR