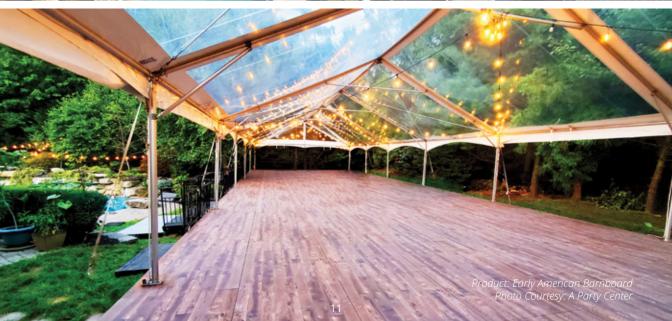

### POPULAR GROOVE SURFACES

EARLY AMERICAN BARN BOARD

GRAY BARN BOARD

PICKLED CEDAR

FLAGSTONE

WHITE STONE

RECLAIMED BRICK

KNOTTY CEDAR