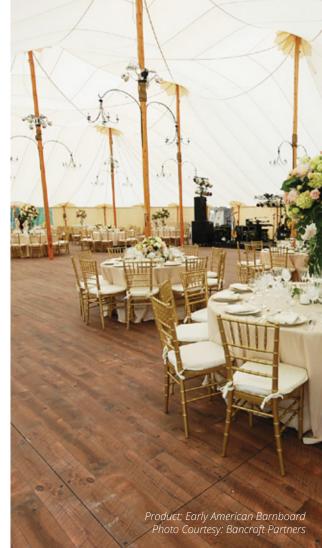

### POPULAR GROOVE SURFACES

EARLY AMERICAN BARN BOARD

GRAY BARN BOARD

PICKLED CEDAR

FLAGSTONE

WHITE STONE

RECLAIMED BRICK

KNOTTY CEDAR