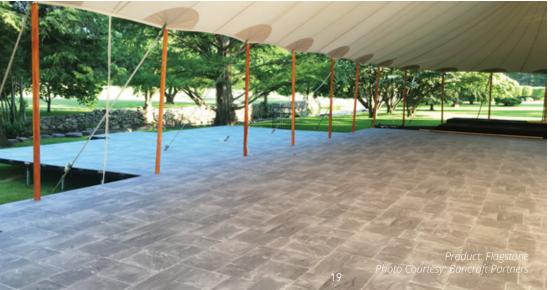

PRODUCT: FLAGSTONE

### POPULAR GROOVE SURFACES

EARLY AMERICAN BARN BOARD

GRAY BARN BOARD

PICKLED CEDAR

FLAGSTONE

WHITE STONE

RECLAIMED BRICK

KNOTTY CEDAR