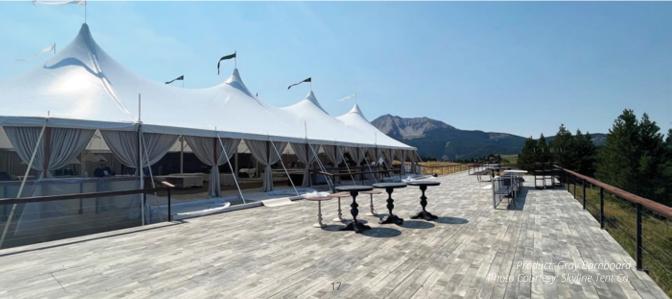

### POPULAR GROOVE SURFACES

EARLY AMERICAN BARN BOARD

GRAY BARN BOARD

PICKLED CEDAR

FLAGSTONE

WHITE STONE

RECLAIMED BRICK

KNOTTY CEDAR