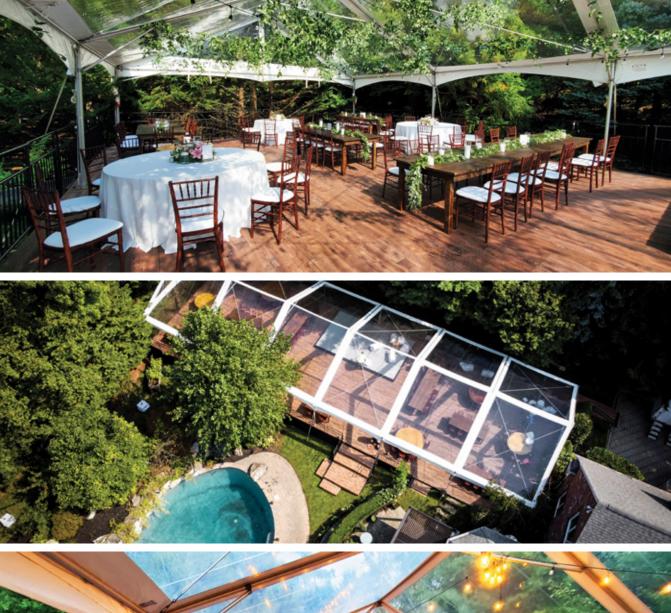

# THE GROOVE EXPERIENCE

Visually stunning surfaces for life's special events and celebrations. Our Groove solution combines a deep appreciation for fine craftsmanship with cutting-edge technology to create customized flooring that delivers timeless beauty and long-term performance, season after season. Share your vision with our experienced design team – the possibilities are endless.

### POPULAR GROOVE SURFACES

EARLY AMERICAN BARN BOARD

GRAY BARN BOARD

PICKLED CEDAR

FLAGSTONE

WHITE STONE

RECLAIMED BRICK

KNOTTY CEDAR