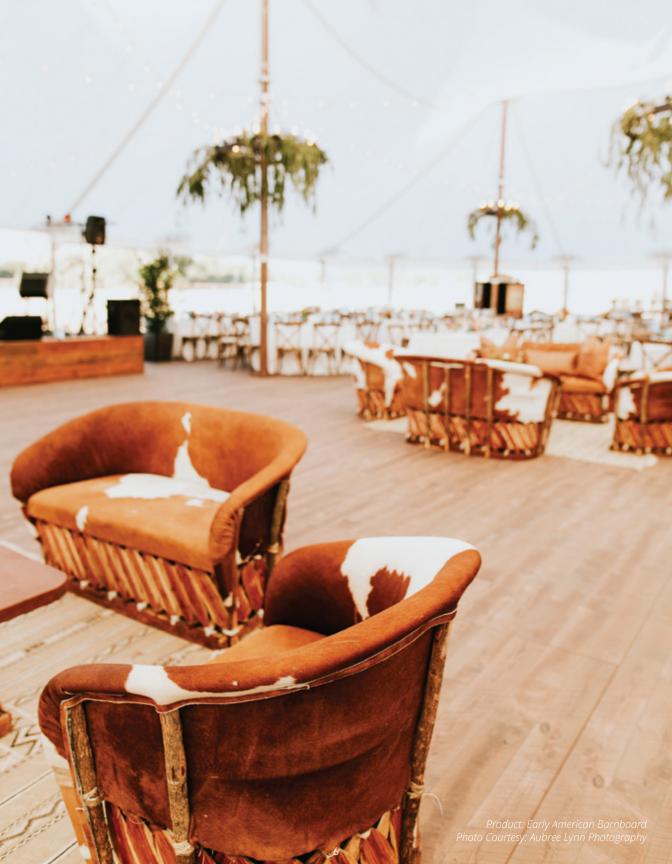

### POPULAR GROOVE SURFACES

EARLY AMERICAN BARN BOARD

GRAY BARN BOARD

PICKLED CEDAR

FLAGSTONE

WHITE STONE

RECLAIMED BRICK

KNOTTY CEDAR