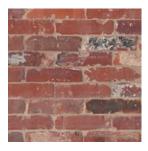

### POPULAR GROOVE SURFACES

EARLY AMERICAN BARN BOARD

GRAY BARN BOARD

PICKLED CEDAR

FLAGSTONE

WHITE STONE

RECLAIMED BRICK

KNOTTY CEDAR