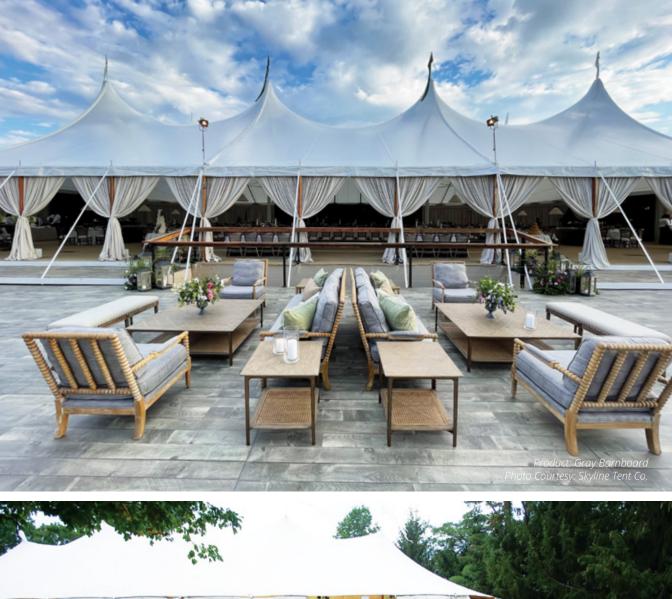

### POPULAR GROOVE SURFACES

EARLY AMERICAN BARN BOARD

GRAY BARN BOARD

PICKLED CEDAR

FLAGSTONE

WHITE STONE

RECLAIMED BRICK

KNOTTY CEDAR