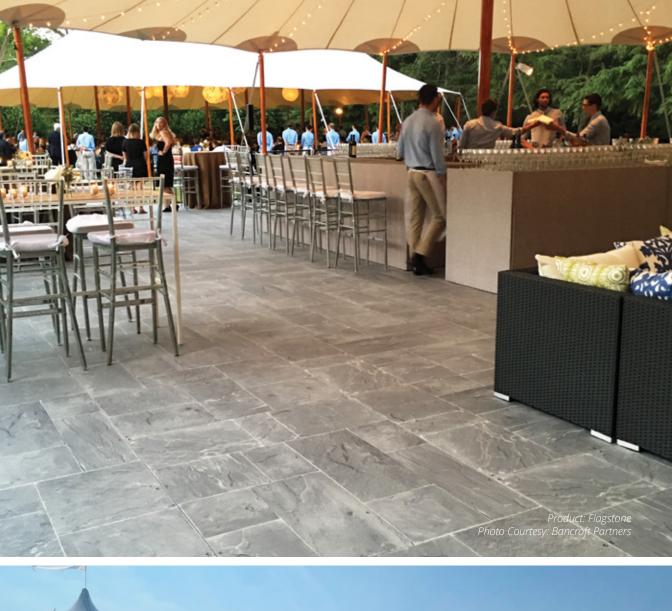

PRODUCT: FLAGSTONE

### POPULAR GROOVE SURFACES

EARLY AMERICAN BARN BOARD

GRAY BARN BOARD

PICKLED CEDAR

FLAGSTONE

WHITE STONE

RECLAIMED BRICK

KNOTTY CEDAR