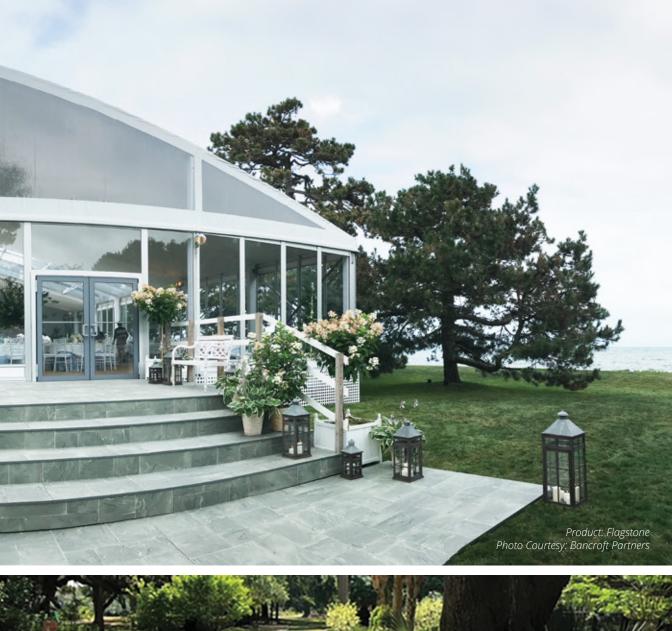

PRODUCT: FLAGSTONE

### POPULAR GROOVE SURFACES

EARLY AMERICAN BARN BOARD

GRAY BARN BOARD

PICKLED CEDAR

FLAGSTONE

WHITE STONE

RECLAIMED BRICK

KNOTTY CEDAR