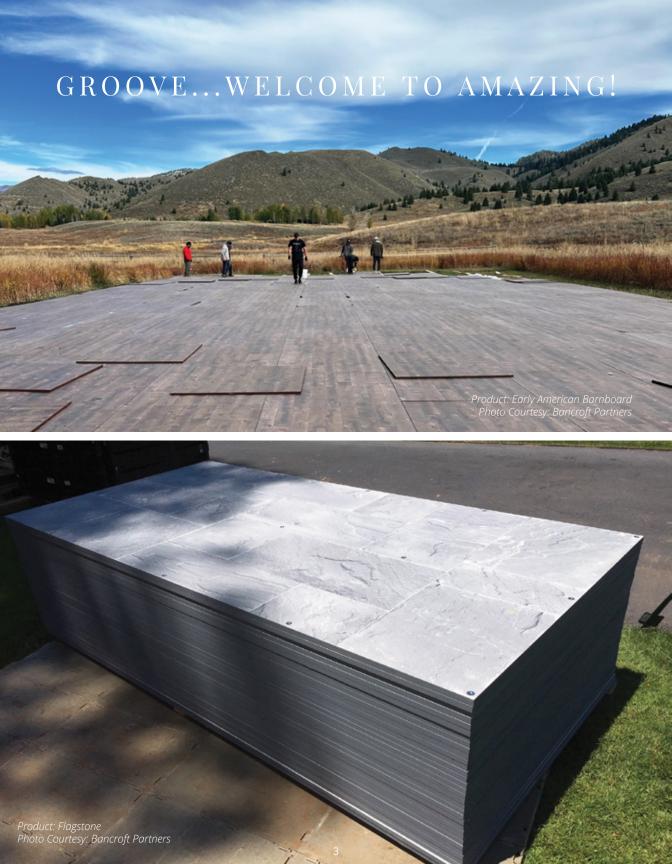

PRODUCT: FLAGSTONE

### POPULAR GROOVE SURFACES

EARLY AMERICAN BARN BOARD

GRAY BARN BOARD

PICKLED CEDAR

FLAGSTONE

WHITE STONE

RECLAIMED BRICK

KNOTTY CEDAR