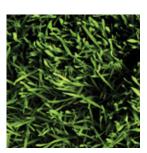

events and celebrations. Our Groove solution combines a deep appreciation for fine craftsmanship with cutting-edge technology to create customized flooring that delivers timeless beauty and long-term performance, season after season. Share your vision with our experienced design team – the possibilities are endless.







PRODUCT: FLAGSTONE

## INSTALLATION PROCESS

#### GROOVE VS. TRADITIONAL

Far easier to install than traditional flooring, our composite panels are designed and engineered for the ultimate combination of aesthetic beauty and functional utility.









































































### POPULAR GROOVE SURFACES



EARLY AMERICAN BARN BOARD



GRAY BARN BOARD



PICKLED CEDAR



FLAGSTONE



WHITE STONE



RECLAIMED BRICK



KNOTTY CEDAR



**GRASS** 

## CREATE YOUR OWN

CUSTOM GROOVE SURFACES

We can create any surface. Our specialized manufacturing process enables us to transfer the look and texture you desire onto our easy-to-install panels. Just contact us to share your vision and we'll work with you to bring it to life.

Call 1.800.535.4519 OR Email sales@palmersnyder.com