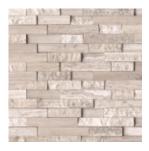

### POPULAR GROOVE SURFACES

EARLY AMERICAN BARN BOARD

GRAY BARN BOARD

PICKLED CEDAR

FLAGSTONE

WHITE STONE

RECLAIMED BRICK

KNOTTY CEDAR