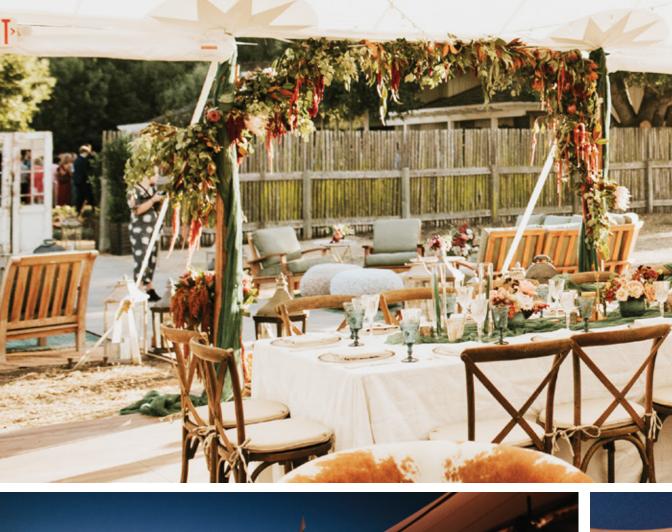

### POPULAR GROOVE SURFACES

EARLY AMERICAN BARN BOARD

GRAY BARN BOARD

PICKLED CEDAR

FLAGSTONE

WHITE STONE

RECLAIMED BRICK

KNOTTY CEDAR