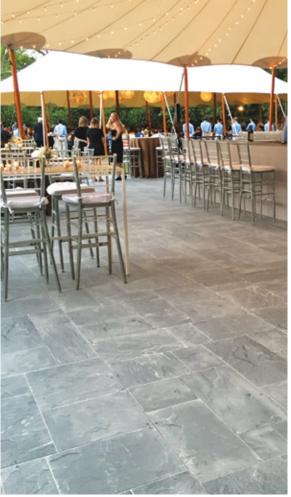

PRODUCT: FLAGSTONE

### POPULAR GROOVE SURFACES

EARLY AMERICAN BARN BOARD

GRAY BARN BOARD

PICKLED CEDAR

FLAGSTONE

WHITE STONE

RECLAIMED BRICK

KNOTTY CEDAR