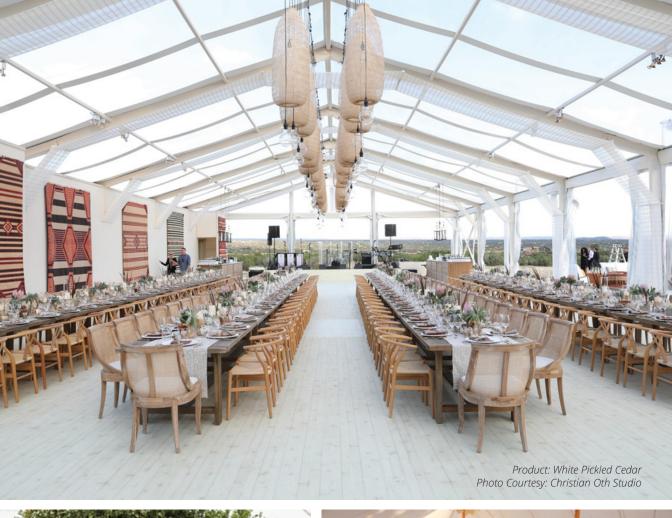

### POPULAR GROOVE SURFACES

EARLY AMERICAN BARN BOARD

GRAY BARN BOARD

PICKLED CEDAR

FLAGSTONE

WHITE STONE

RECLAIMED BRICK

KNOTTY CEDAR