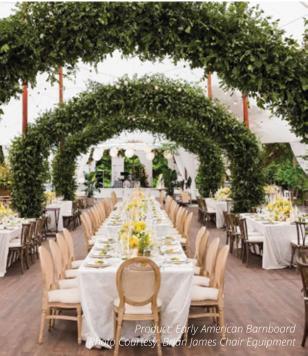

### POPULAR GROOVE SURFACES

EARLY AMERICAN BARN BOARD

GRAY BARN BOARD

PICKLED CEDAR

FLAGSTONE

WHITE STONE

RECLAIMED BRICK

KNOTTY CEDAR