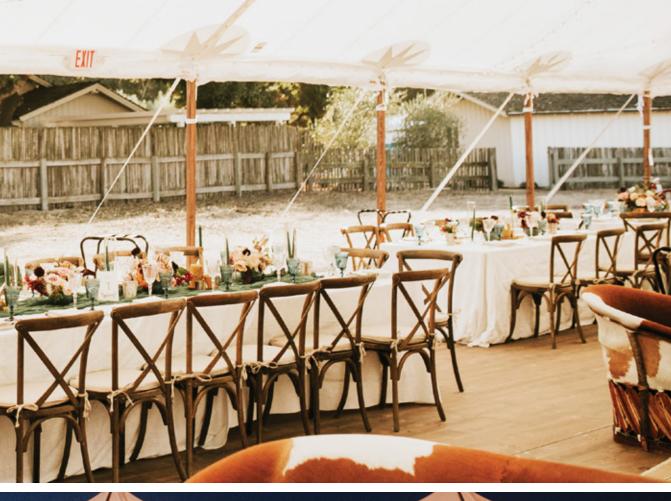

### POPULAR GROOVE SURFACES

EARLY AMERICAN BARN BOARD

GRAY BARN BOARD

PICKLED CEDAR

FLAGSTONE

WHITE STONE

RECLAIMED BRICK

KNOTTY CEDAR