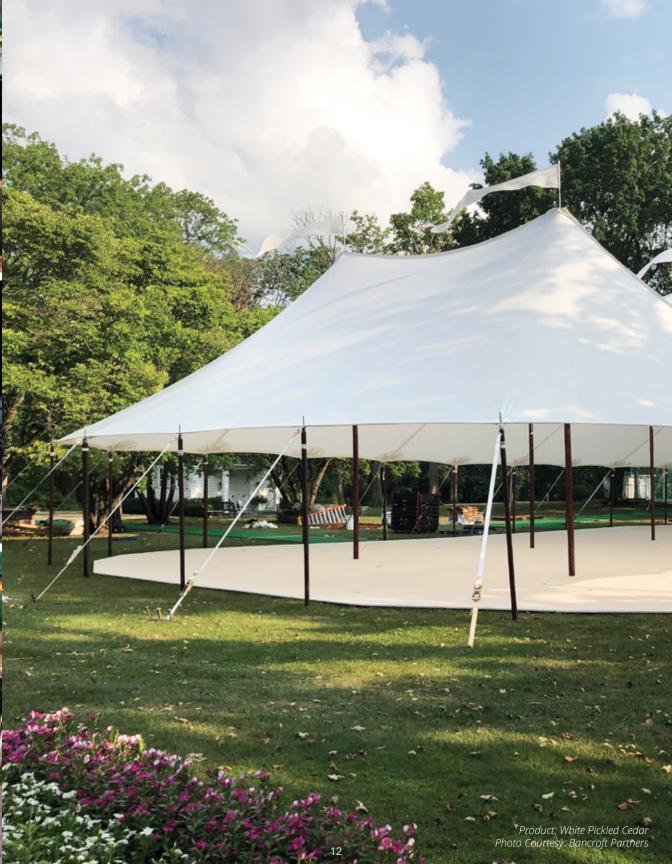

### POPULAR GROOVE SURFACES

EARLY AMERICAN BARN BOARD

GRAY BARN BOARD

PICKLED CEDAR

FLAGSTONE

WHITE STONE

RECLAIMED BRICK

KNOTTY CEDAR