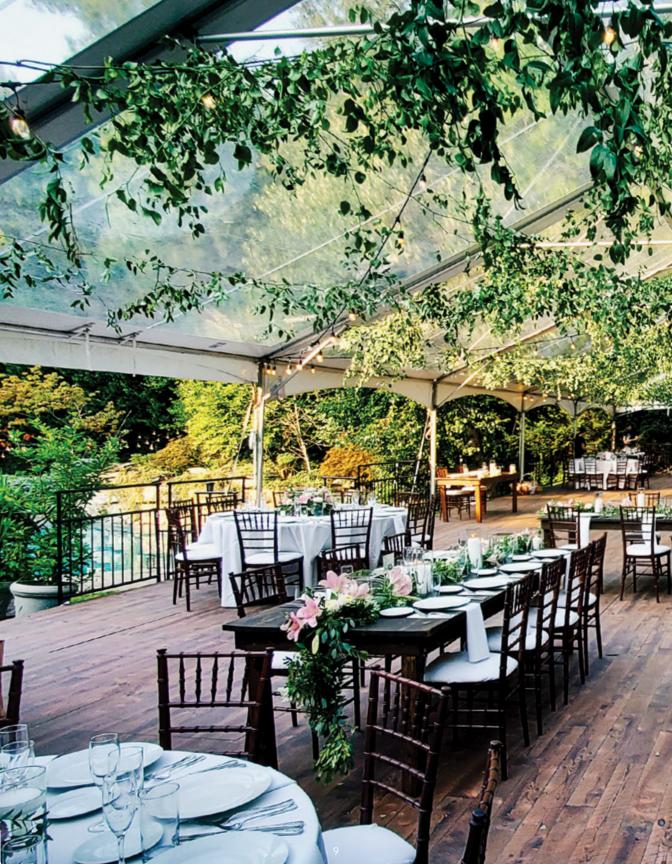

# THE GROOVE EXPERIENCE

Visually stunning surfaces for life's special events and celebrations. Our Groove solution combines a deep appreciation for fine craftsmanship with cutting-edge technology to create customized flooring that delivers timeless beauty and long-term performance, season after season. Share your vision with our experienced design team – the possibilities are endless.

### POPULAR GROOVE SURFACES

EARLY AMERICAN BARN BOARD

GRAY BARN BOARD

PICKLED CEDAR

FLAGSTONE

WHITE STONE

RECLAIMED BRICK

KNOTTY CEDAR