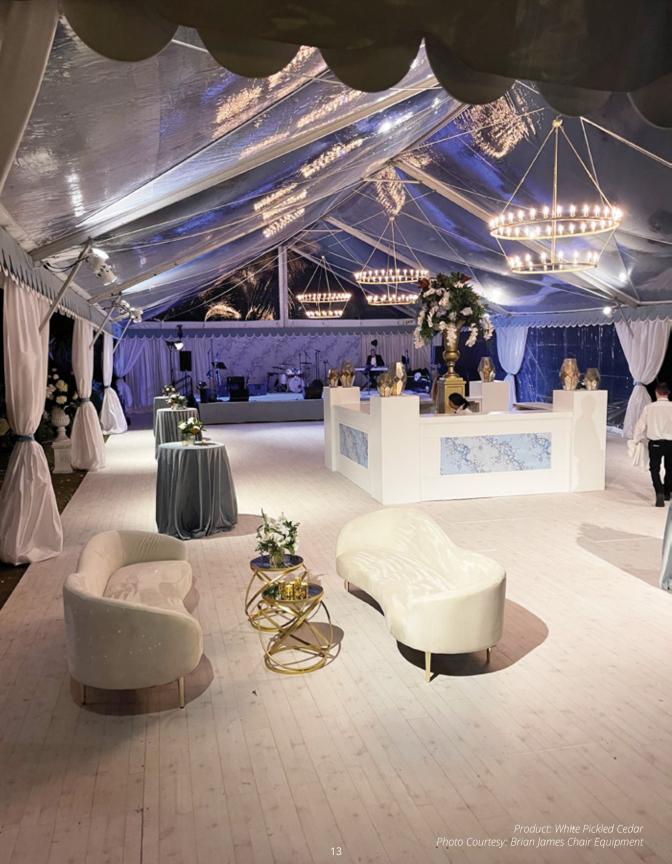

### POPULAR GROOVE SURFACES

EARLY AMERICAN BARN BOARD

GRAY BARN BOARD

PICKLED CEDAR

FLAGSTONE

WHITE STONE

RECLAIMED BRICK

KNOTTY CEDAR