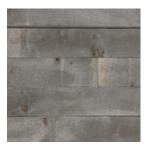

### POPULAR GROOVE SURFACES

EARLY AMERICAN BARN BOARD

GRAY BARN BOARD

PICKLED CEDAR

FLAGSTONE

WHITE STONE

RECLAIMED BRICK

KNOTTY CEDAR