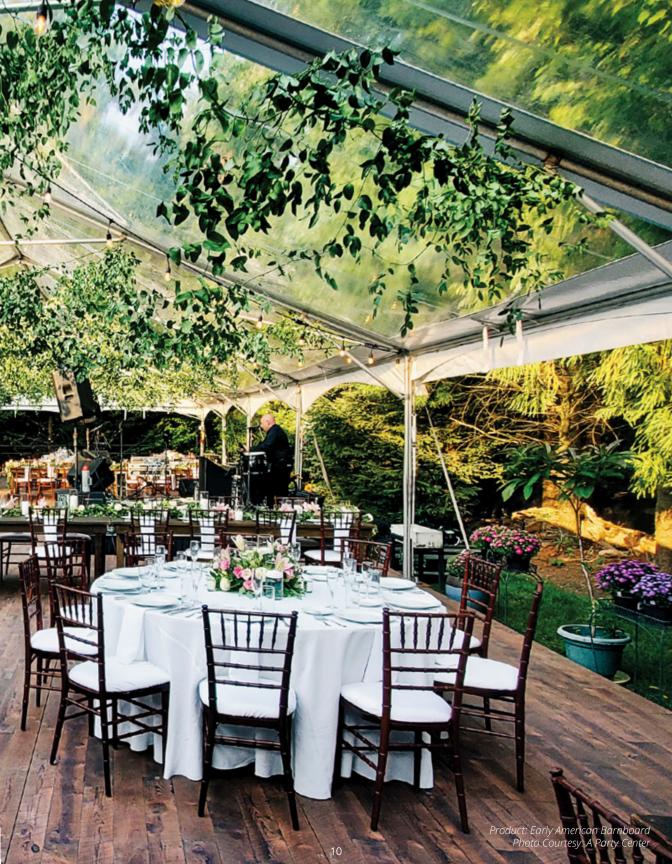

# THE GROOVE EXPERIENCE

Visually stunning surfaces for life's special events and celebrations. Our Groove solution combines a deep appreciation for fine craftsmanship with cutting-edge technology to create customized flooring that delivers timeless beauty and long-term performance, season after season. Share your vision with our experienced design team – the possibilities are endless.

### POPULAR GROOVE SURFACES

EARLY AMERICAN BARN BOARD

GRAY BARN BOARD

PICKLED CEDAR

FLAGSTONE

WHITE STONE

RECLAIMED BRICK

KNOTTY CEDAR