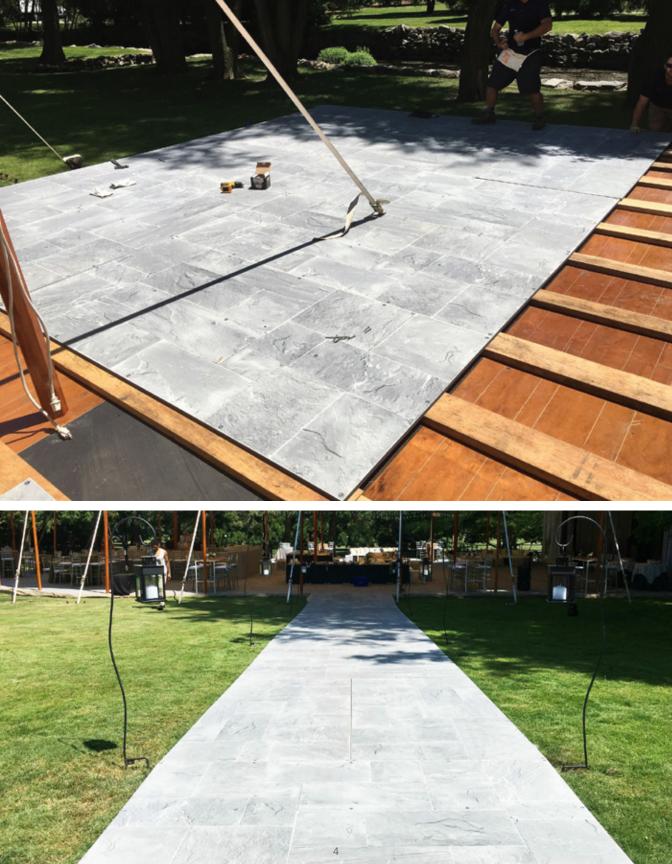

# THE GROOVE EXPERIENCE

Visually stunning surfaces for life's special events and celebrations. Our Groove solution combines a deep appreciation for fine craftsmanship with cutting-edge technology to create customized flooring that delivers timeless beauty and long-term performance, season after season. Share your vision with our experienced design team – the possibilities are endless.







PRODUCT: FLAGSTONE

## INSTALLATION PROCESS

#### GROOVE VS. TRADITIONAL

Far easier to install than traditional flooring, our composite panels are designed and engineered for the ultimate combination of aesthetic beauty and functional utility.









































































### POPULAR GROOVE SURFACES



EARLY AMERICAN BARN BOARD



GRAY BARN BOARD



PICKLED CEDAR



FLAGSTONE



WHITE STONE



RECLAIMED BRICK



KNOTTY CEDAR



**GRASS** 

## CREATE YOUR OWN

CUSTOM GROOVE SURFACES

We can create any surface. Our specialized manufacturing process enables us to transfer the look and texture you desire onto our easy-to-install panels. Just contact us to share your vision and we'll work with you to bring it to life.

Call 1.800.535.4519 OR Email sales@palmersnyder.com