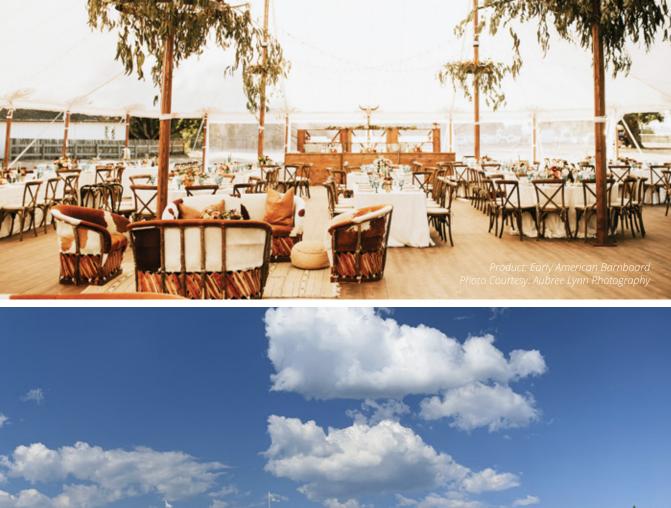

### POPULAR GROOVE SURFACES

EARLY AMERICAN BARN BOARD

GRAY BARN BOARD

PICKLED CEDAR

FLAGSTONE

WHITE STONE

RECLAIMED BRICK

KNOTTY CEDAR