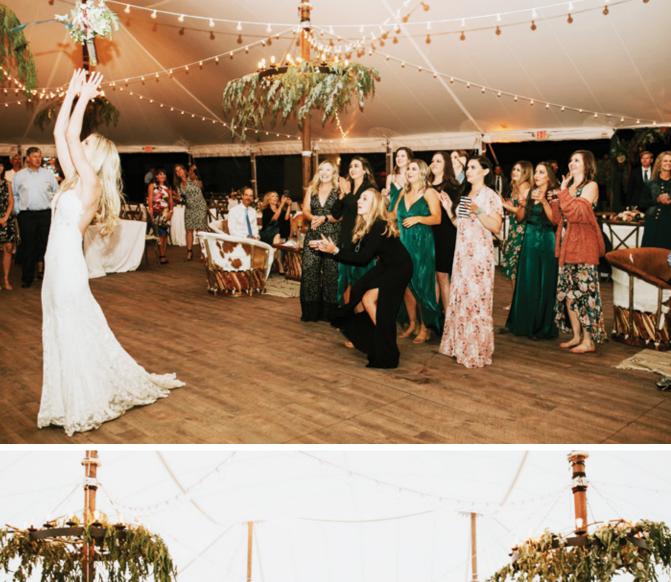

# THE GROOVE EXPERIENCE

Visually stunning surfaces for life's special events and celebrations. Our Groove solution combines a deep appreciation for fine craftsmanship with cutting-edge technology to create customized flooring that delivers timeless beauty and long-term performance, season after season. Share your vision with our experienced design team – the possibilities are endless.

### POPULAR GROOVE SURFACES

EARLY AMERICAN BARN BOARD

GRAY BARN BOARD

PICKLED CEDAR

FLAGSTONE

WHITE STONE

RECLAIMED BRICK

KNOTTY CEDAR