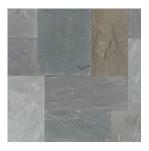

### POPULAR GROOVE SURFACES

EARLY AMERICAN BARN BOARD

GRAY BARN BOARD

PICKLED CEDAR

FLAGSTONE

WHITE STONE

RECLAIMED BRICK

KNOTTY CEDAR