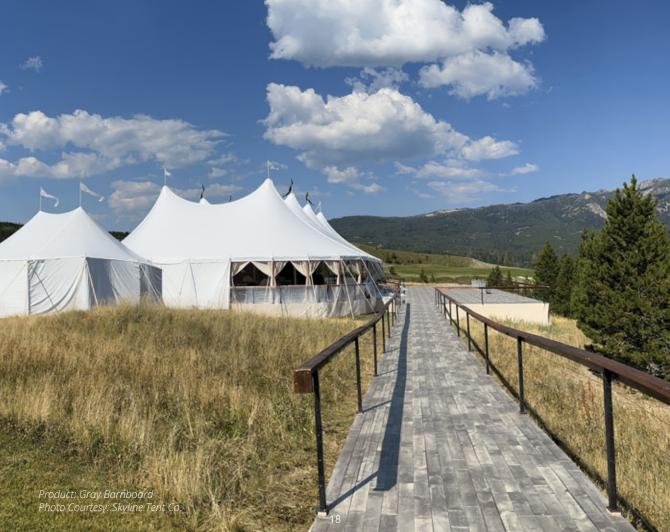

### POPULAR GROOVE SURFACES

EARLY AMERICAN BARN BOARD

GRAY BARN BOARD

PICKLED CEDAR

FLAGSTONE

WHITE STONE

RECLAIMED BRICK

KNOTTY CEDAR