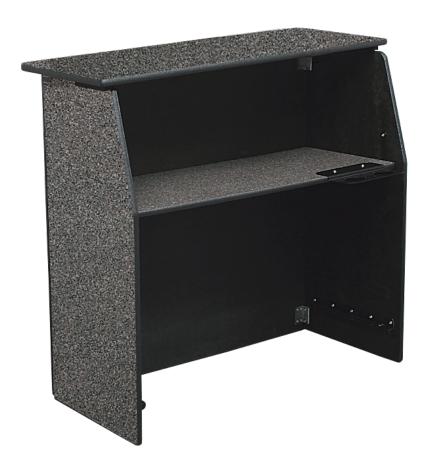

tables. chairs. dance floor.

Palmer Snyder's portable folding bar is perfect for any occasion. It is really the ultimate portable beverage service with set up lasting only a few seconds and without the use of tools. The portable folding bar also folds neatly for easy and convenient storage. The bar provides generous storage space for use. Our traditional folding bar also comes with a Wilsonart® high-pressure laminate surface option that also includes durable plywood panels with black vinyl edging.