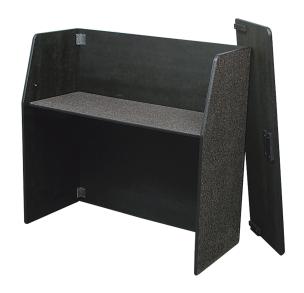

tables. chairs. dance floor.

Palmer Snyder's portable folding bar is perfect for any occasion. It is really the ultimate portable beverage service with set up lasting only a few seconds and without the use of tools. The portable folding bar also folds neatly for easy and convenient storage. The bar provides generous storage space for use. Our traditional folding bar also comes with a Wilsonart® high-pressure laminate surface option that also includes durable plywood panels with black vinyl edging.