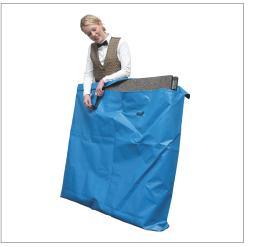

## PORTABLE BEVERAGE SERVICE SETS UP EASILY!

1 Open bar doors.

2 Lift shelf.

3 Place top on bar.

Make storage and transport extra easy with Vinyl Carrying Bags available in both 4ft. and 6ft. sized bars!