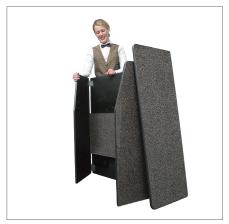

## PORTABLE BEVERAGE SERVICE SETS UP EASILY!

1 Open bar doors.

2 Lift shelf.

3 Place top on bar.

Make storage and transport extra easy with Vinyl Carrying Bags available in both 4ft. and 6ft. sized bars!