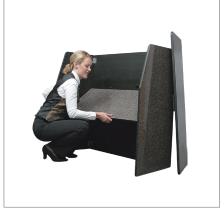

## PORTABLE BEVERAGE SERVICE SETS UP EASILY!

1 Open bar doors.

2 Lift shelf.

3 Place top on bar.

Make storage and transport extra easy with Vinyl Carrying Bags available in both 4ft. and 6ft. sized bars!