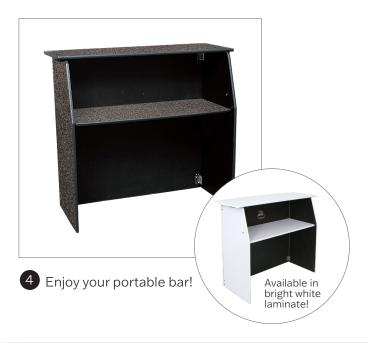

## PORTABLE BEVERAGE SERVICE SETS UP EASILY!

1 Open bar doors.

2 Lift shelf.

3 Place top on bar.

Make storage and transport extra easy with Vinyl Carrying Bags available in both 4ft. and 6ft. sized bars!