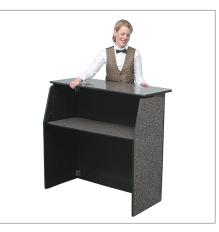

tables. chairs. dance floor.

Palmer Snyder's portable folding bar is perfect for any occasion. It is really the ultimate portable beverage service with set up lasting only a few seconds and without the use of tools. The portable folding bar also folds neatly for easy and convenient storage. The bar provides generous storage space for use. Our traditional folding bar also comes with a Wilsonart® high-pressure laminate surface option that also includes durable plywood panels with black vinyl edging.