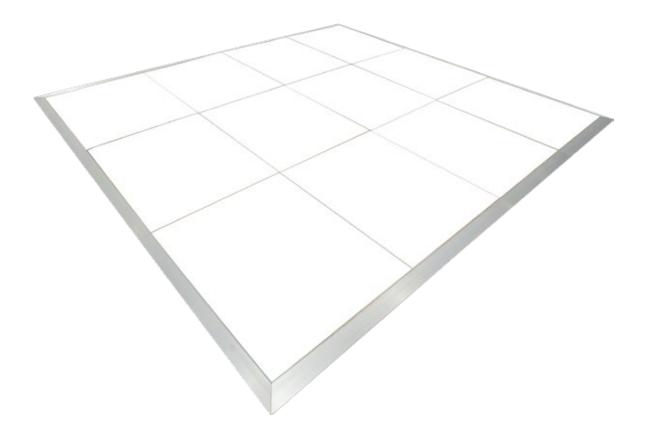

tables. chairs. dance floor.

EventXpress<sup>™</sup> Acrylic Portable Dance Floor In any tented event, the dance floor gets noticed and your dance floor should make a statement. For your next event, choose our EventXpress<sup>™</sup> Acrylic Portable Dance Floor for a beautiful and visually dramatic statement. It's high gloss finish is sure to turn heads and add to the elegance of the occasion!

# PANEL SIZES AVAILABLE (Cam-Lock Only)

4'x4' panel

HIGH-GLOSS, ACRYLIC FINISH