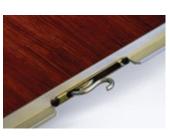

tables. chairs. dance floor.



EventXpress<sup>™</sup> Acrylic Portable Dance Floor In any tented event, the dance floor gets noticed and your dance floor should make a statement. For your next event, choose our EventXpress<sup>™</sup> Acrylic Portable Dance Floor for a beautiful and visually dramatic statement. It's high gloss finish is sure to turn heads and add to the elegance of the occasion!



#### FEATURES

- Sturdy Douglas Fir plywood base
- Secure and fast Cam-lock fastening to connect panels
- Aircraft grade, anodized aluminum trim sections
- Soft urethane corners are optional and come in black or gray
- Soft Corners simplify setup and eliminates sharp mitered corners



CAM-LOCK FASTENING



SOFT CORNERS

# PANEL SIZES AVAILABLE (Cam-Lock Only)

4'x4' panel

HIGH-GLOSS, ACRYLIC FINISH



#### ASK ABOUT TRANSPORT OPTONS!

### EVENTXPRESS™ ACRYLIC COLORS:

3'x3' panel

3'x4' panel



\*Standard colors - contact us for delivery time on all other color options

Please note: This product is strictly designed for indoor use only. Exposure to the outdoors may permanently damage the acrylic flooring.

## EventXpress<sup>™</sup> Acrylic Portable Dance Floor