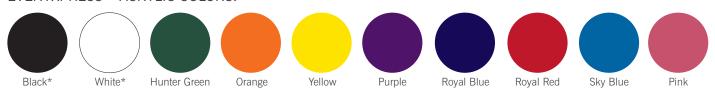

### EVENTXPRESS™ ACRYLIC COLORS:

3'x3' panel

3'x4' panel

\*Standard colors - contact us for delivery time on all other color options

Please note: This product is strictly designed for indoor use only. Exposure to the outdoors may permanently damage the acrylic flooring.