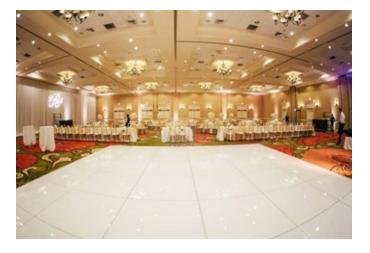

tables. chairs. dance floor.

EventXpress<sup>™</sup> Acrylic Portable Dance Floor In any tented event, the dance floor gets noticed and your dance floor should make a statement. For your next event, choose our EventXpress<sup>™</sup> Acrylic Portable Dance Floor for a beautiful and visually dramatic statement. It's high gloss finish is sure to turn heads and add to the elegance of the occasion!