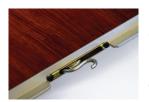

## FASTER SET UP

Cam-lock fastening reduces installation and dismantle time. Hex key available in standard and extended lengths.