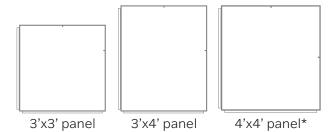

glue Douglas Fir plywood base with a vinyl dancing surface. A full panel sheet of seamless vinyl replaces 12" x 12" tiles and there are eleven vinyl patterns to choose from including nine beautiful wood grain designs, as well as Solid Black and Solid White! EventXpress™ Seamless is the only continuous surface vinyl portable dance floor product on the market, delivering a superior dancing experience.



## FASTER SET UP

Cam-lock fastening reduces installation and dismantle time. Hex key available in standard and extended lengths.



## **SOFT CORNERS**

One-of-a-kind polyurethane corners interlock with center edge trim sections and eliminate the need for mitered trim sections. Provides superior safety from sharp edges and comes in Black or Gray.

## PANEL SIZES AVAILABLE (Cam-Lock Only)







## 12 BEAUTIFUL WOOD GRAIN DESIGNS, PLUS SOLID BLACK AND SOLID WHITE!



\*4X4 Panels are not available in Solid White.