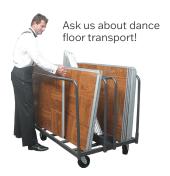

## FASTER SET UP

Cam-lock fastening reduces installation and dismantle time. Hex key available in standard and extended lengths.