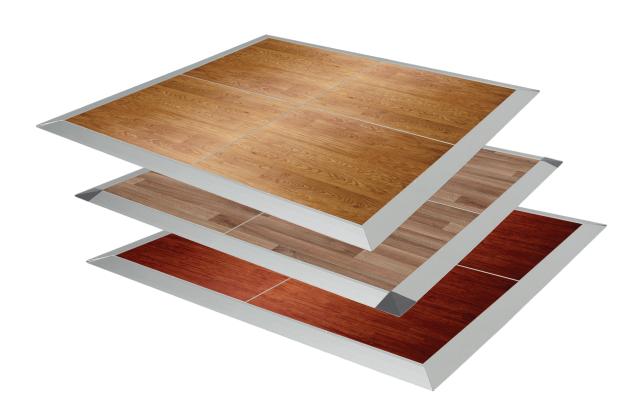

tables. chairs. dance floor.

Our EventXpress™ Seamless Portable Dance Floor combines an exterior glue Douglas Fir plywood base with a vinyl dancing surface. A full panel sheet of seamless vinyl replaces 12" x 12" tiles and there are eleven vinyl patterns to choose from including nine beautiful wood grain designs, as well as Solid Black and Solid White! EventXpress™ Seamless is the only continuous surface vinyl portable dance floor product on the market, delivering a superior dancing experience.

## 12 BEAUTIFUL WOOD GRAIN DESIGNS, PLUS SOLID BLACK AND SOLID WHITE!

\*4X4 Panels are not available in Solid White.