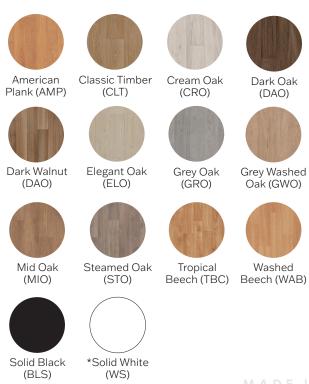

## 12 BEAUTIFUL WOOD GRAIN DESIGNS, PLUS SOLID BLACK AND SOLID WHITE!

\*4X4 Panels are not available in Solid White.