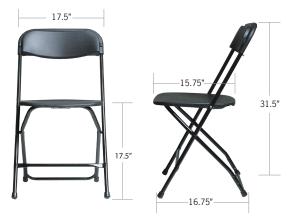

## **SPECIFICATIONS**

18 gauge steel means superior strength.

Designed for perfect stacking! EventXpress<sup>™</sup> chairs stack securely up to 50 high.

| MODEL | DESCRIPTION        | UNITS/<br>CARTON | CARTONED<br>WEIGHT (LBS) | INDIVIDUAL<br>WEIGHT (LBS) |
|-------|--------------------|------------------|--------------------------|----------------------------|
| C600  | EventXpress™ Chair | 6                | 48                       | 7.1                        |