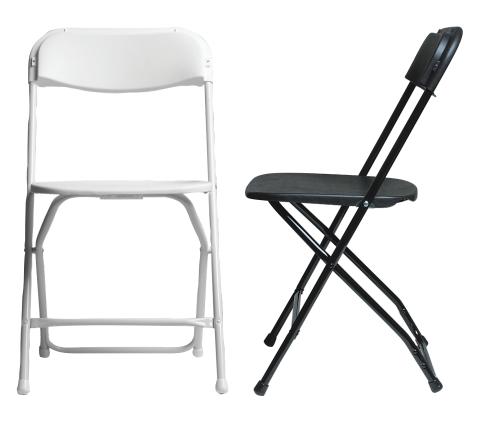

tables. chairs. dance floor.

EventXpress™ C600 Folding Chairs

## FAST. PRACTICAL. RELIABLE.

Palmer Snyder's EventXpress<sup>™</sup> C600 Folding Chair is the ultimate choice for multi-purpose seating. Quick to set-up, comfortable and attractive, this is truly the all-occasion chair!

EventXpress<sup>™</sup> C600 Folding Chairs