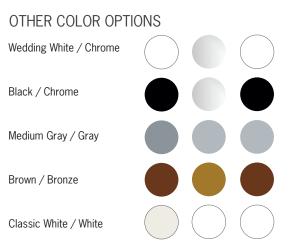

press<sup>™</sup> C600 Folding Chair is the ultimate choice for multi-purpose seating. Quick to set-up, comfortable and attractive, this is truly the all-occasion chair!

## FEATURES



SecureCap won't fall off!



strong and secure

pivot points.



Back of plastic seat wraps around metal frame for a clean look.

## **SPECIFICATIONS**





18 gauge steel means superior strength.



Designed for perfect stacking! EventXpress<sup>™</sup> chairs stack securely up to 50 high.

| MODEL | DESCRIPTION        | UNITS/<br>CARTON | CARTONED<br>WEIGHT (LBS) | INDIVIDUAL<br>WEIGHT (LBS) |
|-------|--------------------|------------------|--------------------------|----------------------------|
| C600  | EventXpress™ Chair | 6                | 48                       | 7.1                        |





EventXpress<sup>™</sup> C600 Folding Chairs