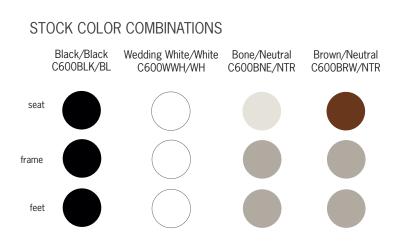

tXpress<sup>™</sup> C600 Folding Chair is the ultimate choice for multi-purpose seating. Quick to set-up, comfortable and attractive, this is truly the all-occasion chair!

## FEATURES



SecureCap won't fall off!



strong and secure

pivot points.



Back of plastic seat wraps around metal frame for a clean look.

## **SPECIFICATIONS**





18 gauge steel means superior strength.



Designed for perfect stacking! EventXpress<sup>™</sup> chairs stack securely up to 50 high.

| MODEL | DESCRIPTION        | UNITS/<br>CARTON | CARTONED<br>WEIGHT (LBS) | INDIVIDUAL<br>WEIGHT (LBS) |
|-------|--------------------|------------------|--------------------------|----------------------------|
| C600  | EventXpress™ Chair | 6                | 48                       | 7.1                        |





EventXpress<sup>™</sup> C600 Folding Chairs