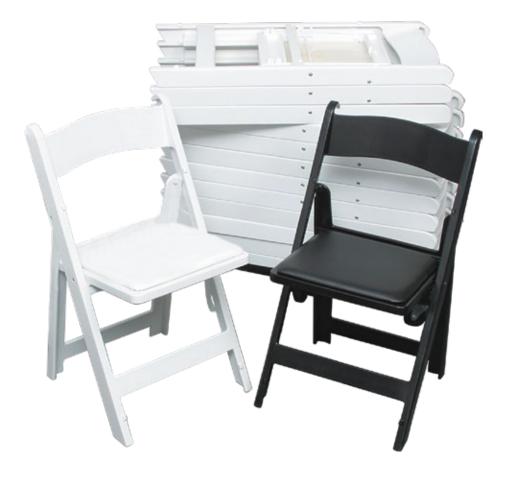

tables. chairs. dance floor.

**Classic Event Chairs** 

Palmer Snyder's Classic Event Chairs are the perfect choice for any formal occasion. Manufactured with a proprietary 2-part molding process, they are lighter, brighter & whiter than the competition.

- Only 10 lbs. but exceptionally strong\*
- · UV color-protected
- · Brilliant white color that does not yellow yet is easy-to-clean

This exclusive technological advantage offers you a resin chair that will stand up to punishing use as well as to the damaging effects of the elements. With advanced stacking features and fast & easy set up, years from now your Palmer Snyder Classic Event Chairs will perform wonderfully and remain an elegant touch to every formal event.

## SINGLE STACK PCC-100

25 Chairs

46"L x 20"W x 60.25"H

50 Chairs

DOUBLE STACK PCC-200

90"L x 20"W x 60.25"H

1.800.535.4519 | palmersnyder.com