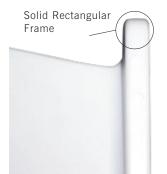

## MODELS 440/450 DETAILED SPECIFICATIONS

C440 White or Black Weight: 10 lbs

C450 White or Black Weight: 10 lbs

STATE-OF-THE-ART bi-component molded construction for exceptional strength.

**THOROUGHLY TESTED\*** by an independent lab and passed with a 300lb dynamic and 2000lb static load capacity.

STREAMLINED 2-part molding avoids unsightly seams.

**EFFORTLESS** maintenance as Classic Event chairs clean easily.