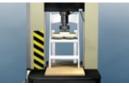

## MODELS 440/450 DETAILED SPECIFICATIONS

C440 White or Black Weight: 10 lbs

C450 White or Black Weight: 10 lbs

STATE-OF-THE-ART bi-component molded construction for exceptional strength.

**THOROUGHLY TESTED\*** by an independent lab and passed with a 300lb dynamic and 2000lb static load capacity.