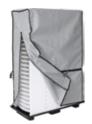

## **COVERS**

C450 COVER

Transport and store your Classic Event Chairs with protective heavy-duty vinyl covers.

DIMENSIONS

36"L x 19"W x 58"H

29"W x 60"H