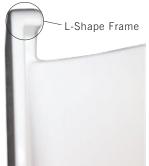

## MODELS 440/450 DETAILED SPECIFICATIONS

C440 White or Black Weight: 10 lbs

C450 White or Black Weight: 10 lbs

STATE-OF-THE-ART bi-component molded construction for exceptional strength.

**THOROUGHLY TESTED\*** by an independent lab and passed with a 300lb dynamic and 2000lb static load capacity.

STREAMLINED 2-part molding avoids unsightly seams.

**EFFORTLESS** maintenance as Classic Event chairs clean easily.