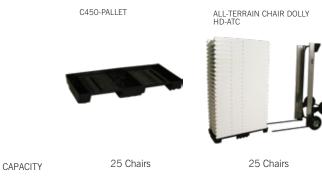

## SINGLE STACK PCC-100

25 Chairs

46"L x 20"W x 60.25"H

50 Chairs

DOUBLE STACK PCC-200

90"L x 20"W x 60.25"H

1.800.535.4519 | palmersnyder.com