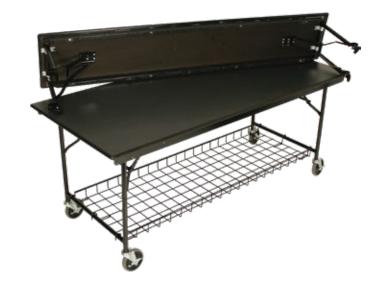

## **FEATURES**

Our MAXX Edge® Mobile Buffet Tables feature a removable storage rack and buffet tier. For convenient storage, folding legs allow these tables to be stored compactly when not in use.

MAXX Edge® Mobile Buffet Tables can be ordered without the buffet table tier - the result is a highly portable and storable utility table for a temporary work surface.