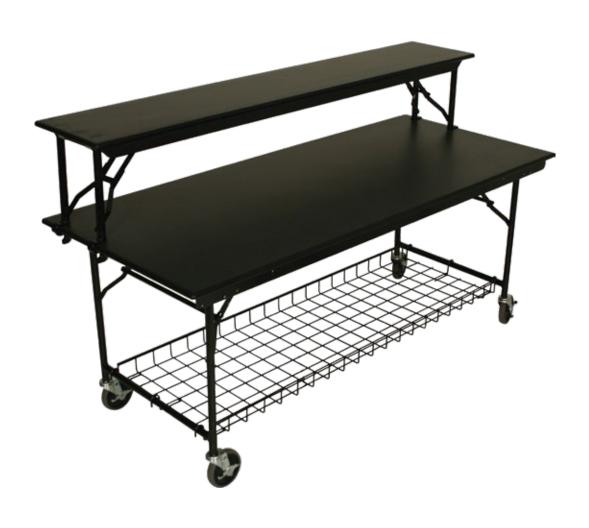

tables. chairs. dance floor.

Make a clean break from traditional buffet tables by choosing our MAXX Edge® Mobile Buffet Tables. Our self-healing MAXX Edge® literally bonds itself to the table core, leaving no gap for food or bacteria to collect and no unsightly seams. This polyurethane edge provides the most durable and hygienic surface possible. With your choice of Formica or Wilsonart® laminates, this table offers an elegant, roll-away solution for portable food service. MAXX Edge® Mobile Buffet Tables are a food service solution that has never been so clean and so convenient.

## **FEATURES**

Our MAXX Edge® Mobile Buffet Tables feature a removable storage rack and buffet tier. For convenient storage, folding legs allow these tables to be stored compactly when not in use.

MAXX Edge® Mobile Buffet Tables can be ordered without the buffet table tier - the result is a highly portable and storable utility table for a temporary work surface.

These mobile buffet tables feature smooth-rolling casters and are easily secured using a convenient foot-brake.