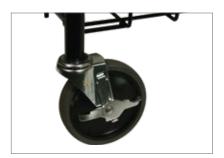

These mobile buffet tables feature smooth-rolling casters and are easily secured using a convenient foot-brake.