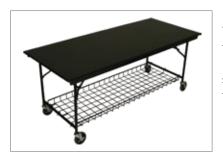

## **FEATURES**

Our MAXX Edge® Mobile Buffet Tables feature a removable storage rack and buffet tier. For convenient storage, folding legs allow these tables to be stored compactly when not in use.

MAXX Edge® Mobile Buffet Tables can be ordered without the buffet table tier - the result is a highly portable and storable utility table for a temporary work surface.