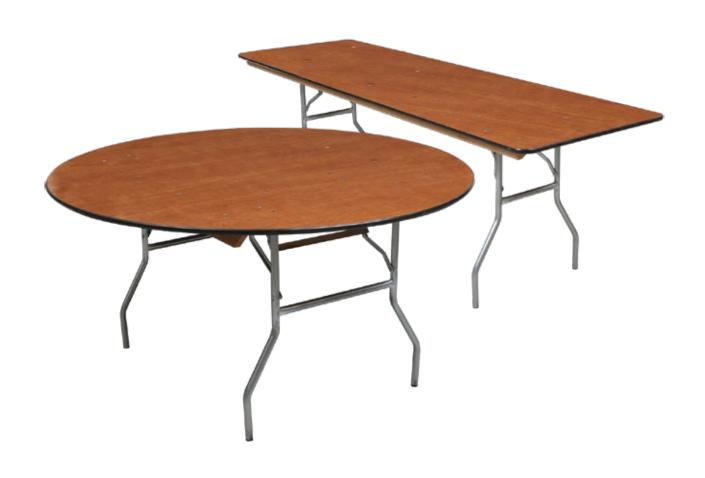

tables. chairs. dance floor.

PS Furniture's 100 Series solid plywood top folding tables are built to endure years of set-ups, tear-downs, loading and unloading under demanding conditions. Our carefully selected plywood and optional, proprietary C-Channel aluminum edge offers extra protection for your table edges. 100% bolt fastening provides extraordinary durability.

Secure & low maintenance thru-bolted runners and legs. Runners are made of solid hardwood for strength. Three layers of Poly coating is standard on all except 66" and 72" rounds.

 $<sup>{}^{\</sup>star}\text{Quick-ship}$  item: In stock for immediate shipment