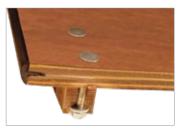

Secure & low maintenance thru-bolted runners and legs. Runners are made of solid hardwood for strength. Three layers of Poly coating is standard on all except 66" and 72" rounds.

 $<sup>{}^{\</sup>star}\text{Quick-ship}$  item: In stock for immediate shipment