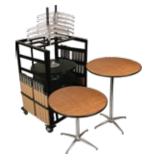

## 100 SERIES RECEPTION TABLE PACKAGES

- Storage, transport and set-up all in one all-inclusive system
- Knock-down design speeds set-up and tear down
- Dual table height options included (30" & 42")