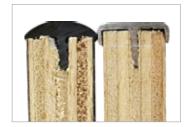

## **FEATURES**

Choose between Bullnose black vinyl edge and C-Channel aluminum edge, which provides extra edge protection

Legs are cut, bent, welded, and triple-layer, zinc-plated in the USA resulting in the longest-lasting, lowest maintenance legs in the industry.