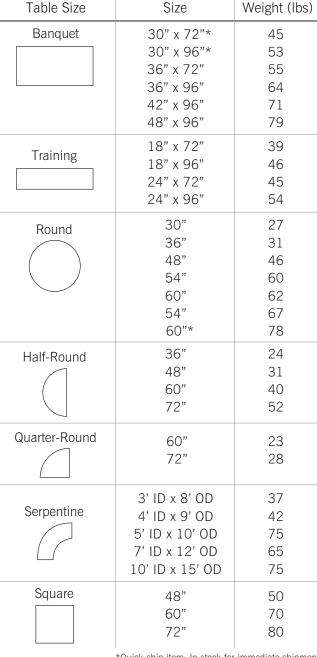

Secure & low maintenance thru-bolted runners and legs. Runners are made of solid hardwood for strength. Three layers of Poly coating is standard on all except 66" and 72" rounds.

 $<sup>{}^{\</sup>star}\text{Quick-ship}$  item: In stock for immediate shipment