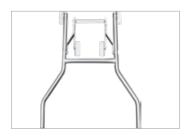

## **FEATURES**

Choose between Bullnose black vinyl edge and C-Channel aluminum edge, which provides extra edge protection

Legs are cut, bent, welded, and triple-layer, zinc-plated in the USA resulting in the longest-lasting, lowest maintenance legs in the industry.